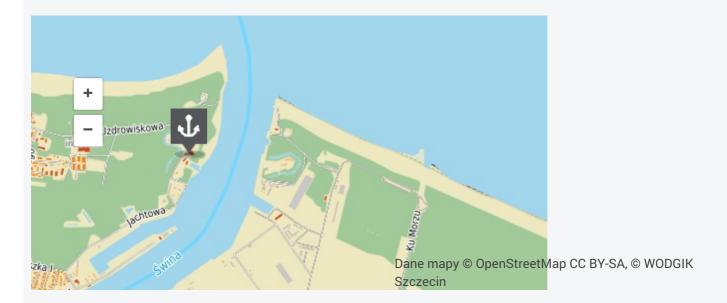

## Świnoujście

The Yacht Harbor of the Four Winds Club is in the northern part of the town, at Jachtowa, on the west bank of the Świna River. Nearby is the Angel's Fort and the Yacht Port of the Sports and Recreation Center. Accessible by car or local public transport.

#### COORDINATES

53.9179649969, 14.2757937631 53° 55′ 5″, 14° 16′ 33″

Navigate to

Show on the map

Add to travel plan